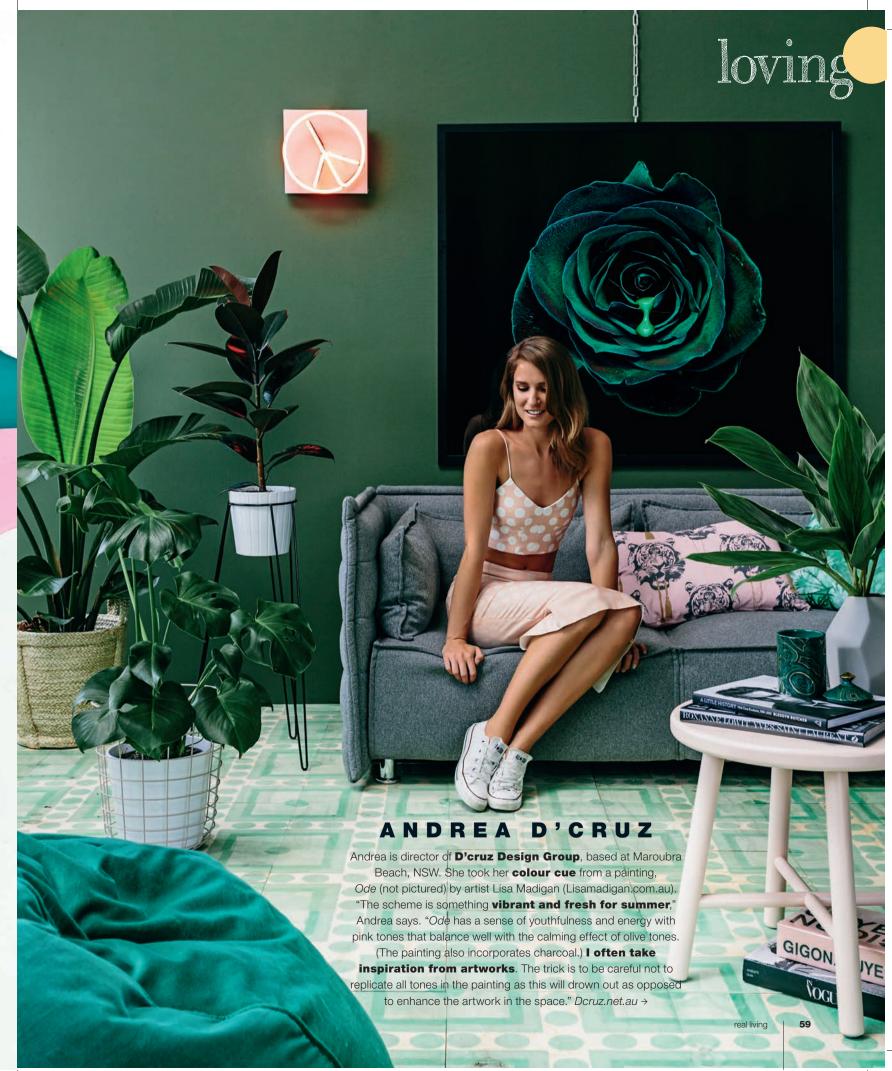

## DULUX "STINGING NETTLE" rooms based on them PORTER'S PAINTS "SNOW WHITE" Green machine (opposite) Brooks 2-seat sofa, \$1395, Clickon Furniture. Middle Of Nowhere "Nord" side table in Blush, \$389, Life Interiors. Velvet beanbag in Jade, \$119, Kip & Co. Large metal plant stand in Black, \$95, Koskela; holding Kardemumma plant DULUX "FAVOURITE pot in White, \$14.99, Ikea. Menu wire bin in Nude Pink, \$124.95, The Minimalist; LADY HALF" holding Trossö plant pot in White, \$34.99, Ikea. Zambia storage basket, \$90, The Design Hunter. Plants from Bunnings. ON SOFA Lisa Bengtsson "Coco Tiger" cushion in Pink, \$160, Chee Soon & Fitzgerald. ON SIDE TABLE Assorted books from Ariel Booksellers. Fornasetti Profumi "Malachite" candle, \$229, Becker Minty. Tall Angle vase in Light Grey, \$65, The Design Hunter; holding foliage from garden. ON FLOOR Assorted books from Ariel Booksellers. Scarfe Green wall tile, \$25 each, Bonnie And Neil (tiles are most suitable for decorative walls, but can be used as floor tiles in low-traffic areas if coated in a clear wood lacquer). ON WALL Asphyxiate No. 3 photographic artwork, \$2100 (unframed), Vicki Lee X Ted O'Donnell. Peace neon light, \$450, Cooper Neon. WALL PAINT Porter's Paints low sheen acrylic in **Green Velvet**, \$100.90 for 4L. **JO WEARS** Peach Spotty cami, \$180, and Peach Spotty tube skirt, \$190, Shakuhachi. Chuck Taylor leather sneakers, \$120, Converse. EXTRA COLOURS FOR THE MIX Haymes **Raspberry Sorbet** (a rich crimson) and **Phantom** (a greenish grey). Taubmans **Black Fox** (an inky black).