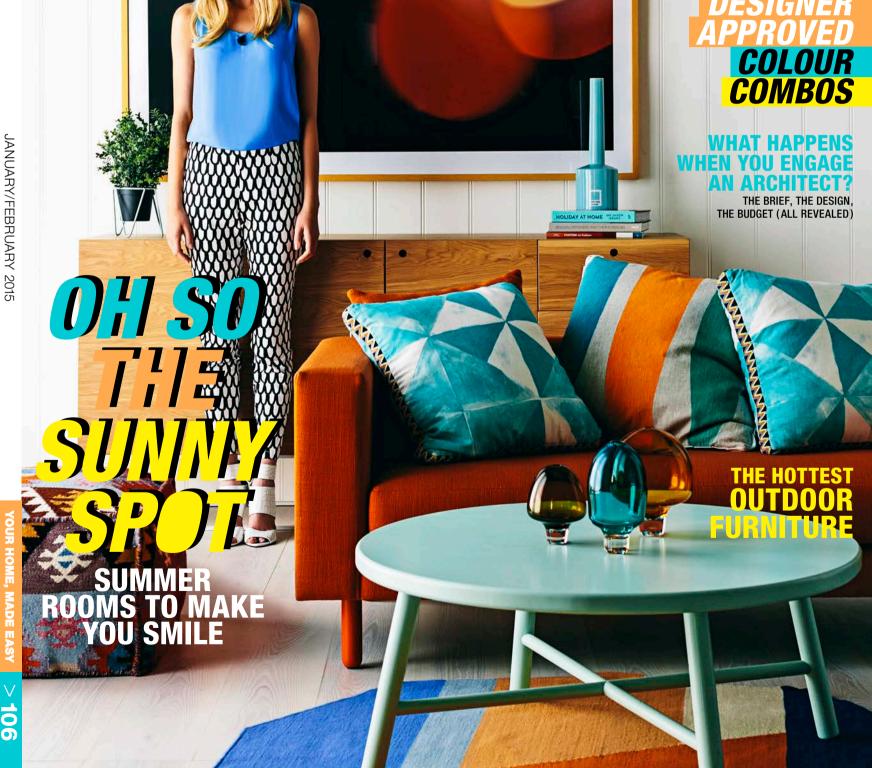

JANUARY/ FEBRUARY 2015

AMA MAGAZINE OF THE YEAR 2014



home

food

## DULUX "STINGING NETTLE" rooms based on them PORTER'S PAINTS "SNOW WHITE" Green machine (opposite) Brooks 2-seat sofa, \$1395, Clickon Furniture. Middle Of Nowhere "Nord" side table in Blush, \$389, Life Interiors. Velvet beanbag in Jade, \$119, Kip & Co. Large metal plant stand in Black, \$95, Koskela; holding Kardemumma plant DULUX "FAVOURITE pot in White, \$14.99, Ikea. Menu wire bin in Nude Pink, \$124.95, The Minimalist; LADY HALF" holding Trossö plant pot in White, \$34.99, Ikea. Zambia storage basket, \$90, The Design Hunter. Plants from Bunnings. ON SOFA Lisa Bengtsson "Coco Tiger" cushion in Pink, \$160, Chee Soon & Fitzgerald. ON SIDE TABLE Assorted books from Ariel Booksellers. Fornasetti Profumi "Malachite" candle, \$229, Becker Minty. Tall Angle vase in Light G